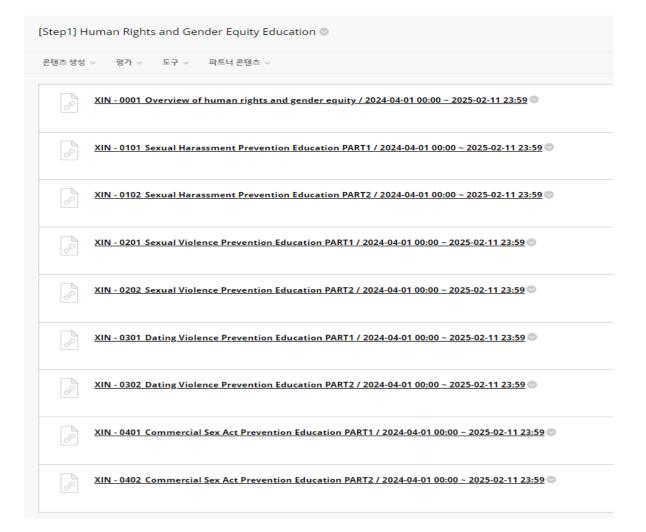

#### (2) How to start education video clips

Click on all 9 links to watch each video clip from 0001 to 0402

- (2) How to start education video clips
- DO NOT CLOSE BLACKBOARD WINDOW
   if you close, it cannot be confirmed whether you watch the video clips

★ Do not skip or change playback speed or you may not be certified.

- Click 'Human Rights and Gender Equity Education' under Main Course
- Click "Marked Reviewed", then it changes to "Reviewed" and '[Step2] HRGE Education QUIZ' will be shown
- Do not click the button before watching all video clips The certificate will not be provided