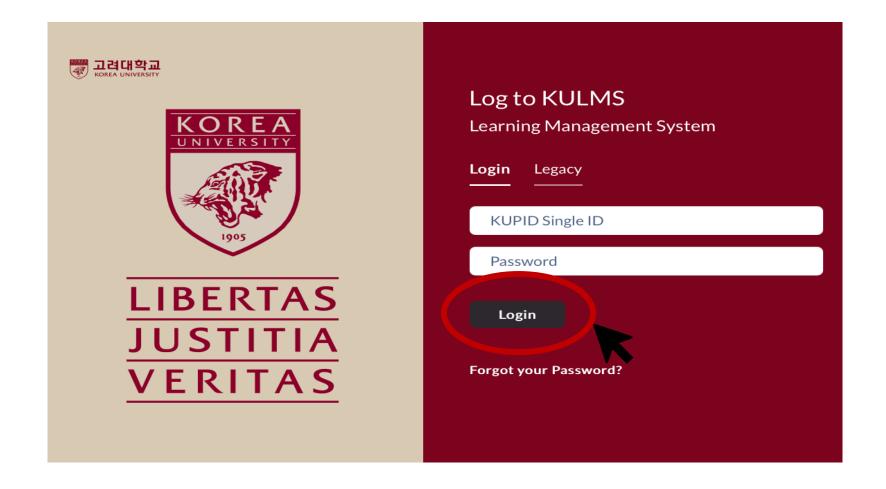

#### (1) How to enroll on the course

Sign in to Blackboard (<a href="https://kulms.korea.ac.kr">https://kulms.korea.ac.kr</a>) with your KU Portal ID/ PW