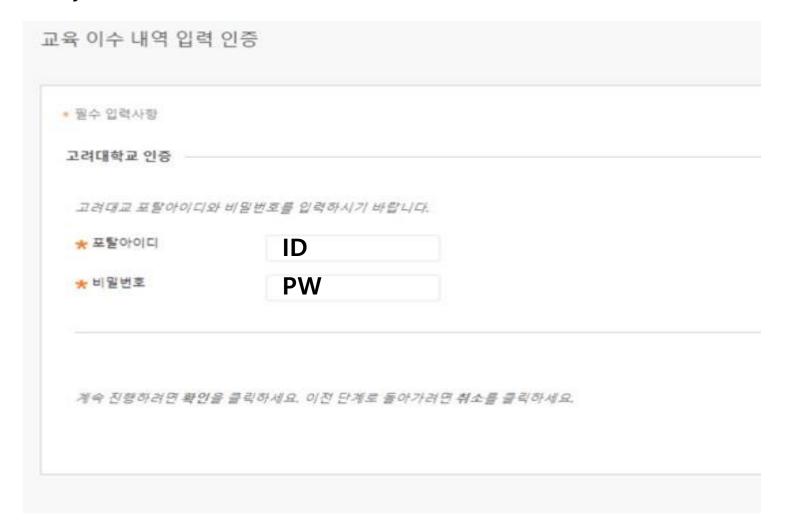

[Step 3] ★ Authenticate (Enter ID password)

★ Content access is being tracked, and if 100% viewing is not history may be cancelled.

Click [step3] Confirmation Course Completion

● Enter your KU Portal ID/PW, and Click '확인'