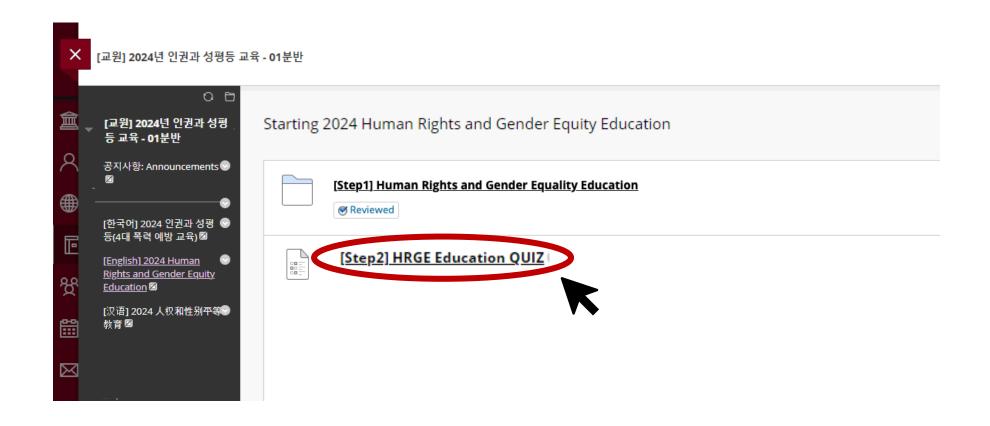

★ Do not skip or change playback speed or you may not be certified.

- Click 'Human Rights and Gender Equity Education' under Main Course
- Click "Marked Reviewed", then it changes to "Reviewed" and '[Step2] HRGE Education QUIZ' will be shown
- Do not click the button before watching all video clips The certificate will not be provided

● Click " [step2] HRGE Education QUIZ"

Click "Begin" or "Continue"

If you complete the quiz please click "Save and Submit"

- Only when you marked a full score (60%) from the quiz, '[Step3] 2022 HRGE Education Confirmation course completion' is activated
  - ★ [Step3] should be done to register your course completion in KU Portal ★