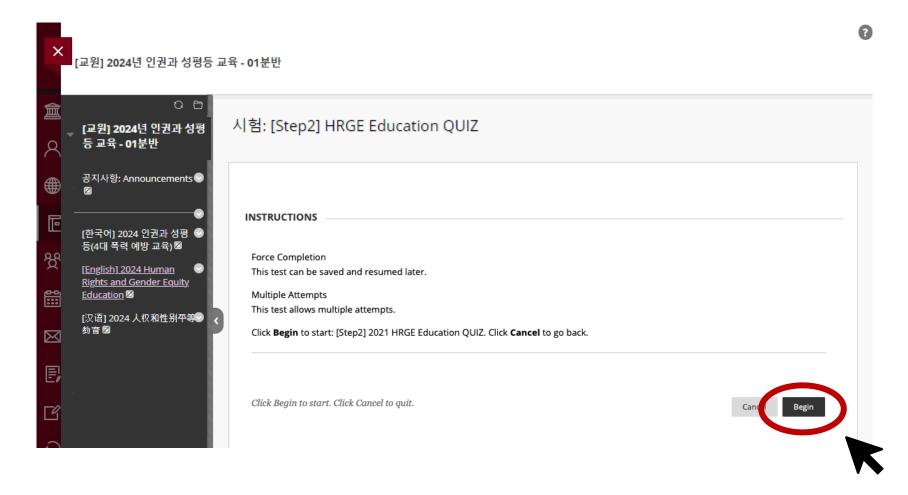

● Click " [step2] HRGE Education QUIZ"

Click "Begin" or "Continue"

If you complete the quiz please click "Save and Submit"

- Only when you marked a full score (60%) from the quiz, '[Step3] 2022 HRGE Education Confirmation course completion' is activated
  - ★ [Step3] should be done to register your course completion in KU Portal ★