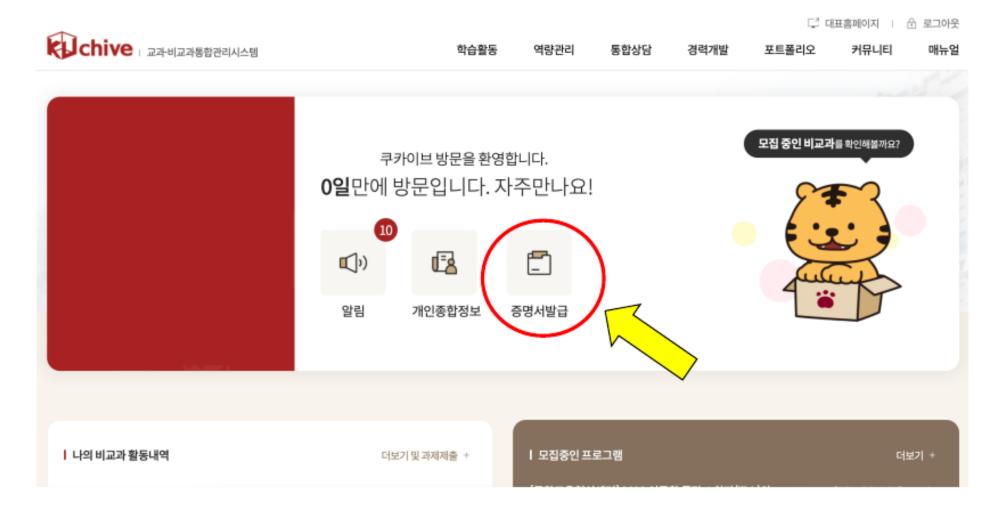

on "Click"

★ The course guidebook is in the attachment and portal notice (general notice).

You can print out this certificate at (https://kuchive.korea.ac.kr/). You can print it out according to the attached certificate output guide.

[Step 1] Finish watching 9 lectures

[Step 2] Quiz solving (at least 70 points)

[Step 3] ★ Authenticate (Enter ID password)



★ Content access is being tracked, and if 100% viewing is not history may be cancelled.



Click [step3] Confirmation Course Completion





● Enter your KU Portal ID/PW, and Click '확인'



# 5. Check the completion details in the portal



● Faculty&Staff: KU Portal > 인사/급여 > KU온라인교육이수현황



# 6. How to print a course certificate



● <a href="https://kuchive.korea.ac.kr/">https://kuchive.korea.ac.kr/</a> > Sign In > Click "증명서발급"



# 6. How to print a course certificate



● Click "법정의무교육" > Click "출력"



# 6. How to print a course certificate



Save or Print





# Thank you