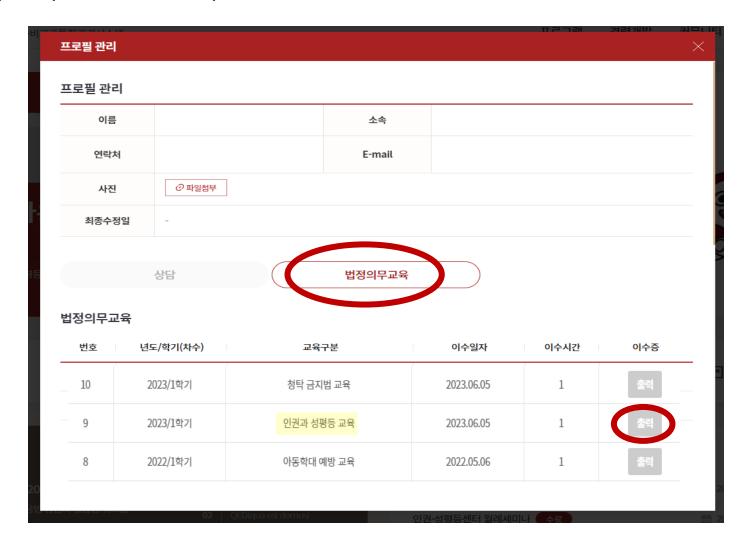

general notice).

You can print out this certificate at (https://kuchive.korea.ac.kr/). You can print it out according to the attached certificate output guide.

[Step 1] Finish watching 9 lectures

[Step 2] Quiz solving (at least 70 points)

[Step 3] ★ Authenticate (Enter ID password)



★ Content access is being tracked, and if 100% viewing is not history may be cancelled.



Click [step3] Confirmation Course Completion





● Enter your KU Portal ID/PW, and Click '확인'



# 5. Check the completion details in the portal



● Faculty&Staff: KU Portal > 인사/급여 > KU온라인교육이수현황



# 6. How to print a course certificate



● <a href="https://kuchive.korea.ac.kr/">https://kuchive.korea.ac.kr/</a> > Sign In > Click "증명서발급"



# 6. How to print a course certificate



● Click "법정의무교육" > Click "출력"



# 6. How to print a course certificate



Save or Print





# Thank you