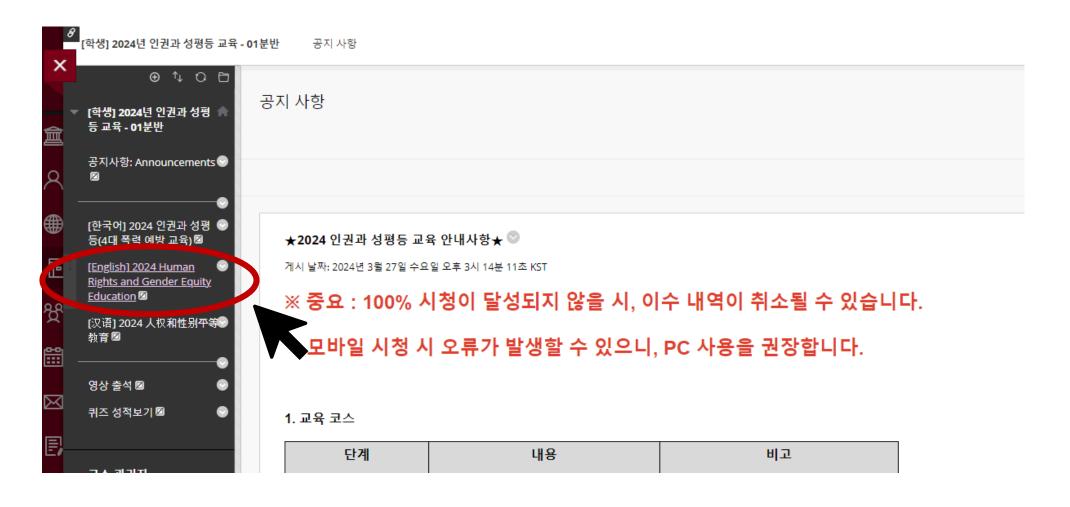

#### (2) How to start education video clips

■ Main course > Click > Choose one language from the course menu.

#### (2) How to start education video clips

Please be aware of [Notice], and scroll down