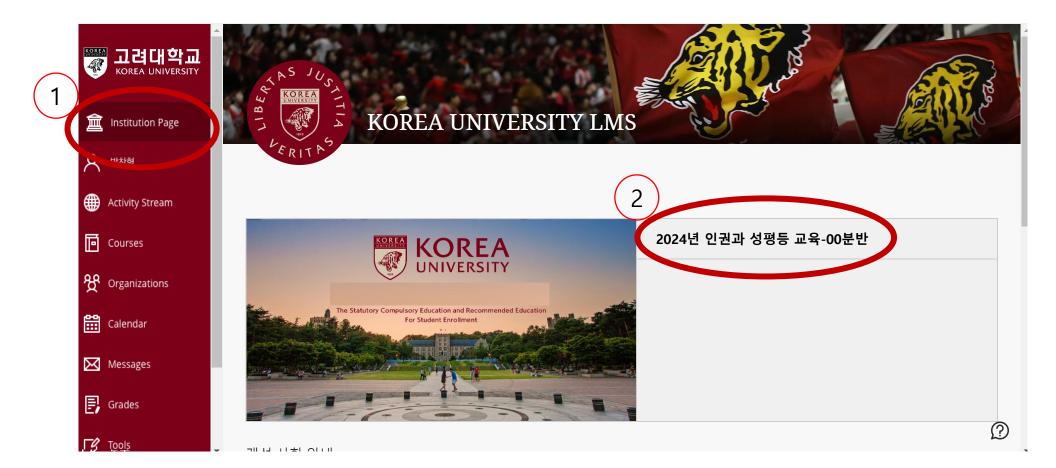

#### (1) How to enroll on the course

- ① Click 'Information Page' > ② Click '2024년 인권과 성평등 교육 00분반'
  - You can enroll on the course anytime from 1, APR 2024 till 11, FEB 2025
  - You need to enroll only one class