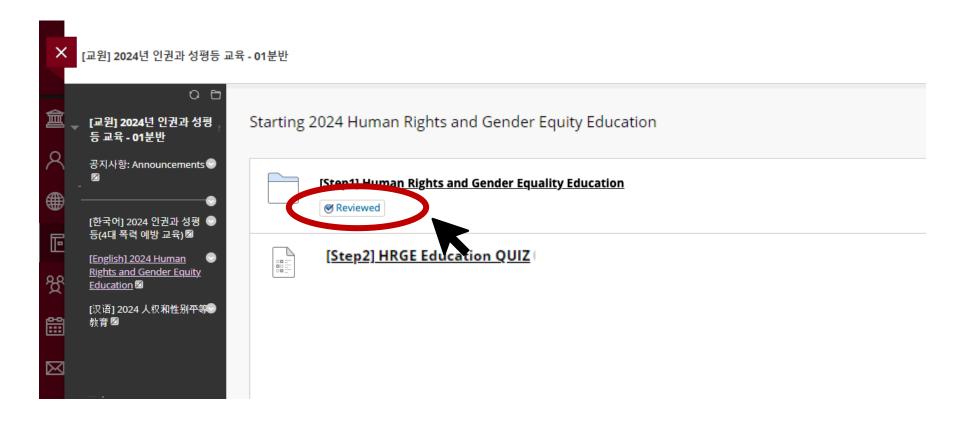

#### (2) How to start education video clips

Click '[Step1] Human Rights and Gender Equality Education'

★ Do not skip or change playback speed or you may not be certified.

- Click 'Human Rights and Gender Equity Education' under Main Course
- Click "Marked Reviewed", then it changes to "Reviewed" and '[Step2] HRGE Education QUIZ' will be shown
- Do not click the button before watching all video clips The certificate will not be provided