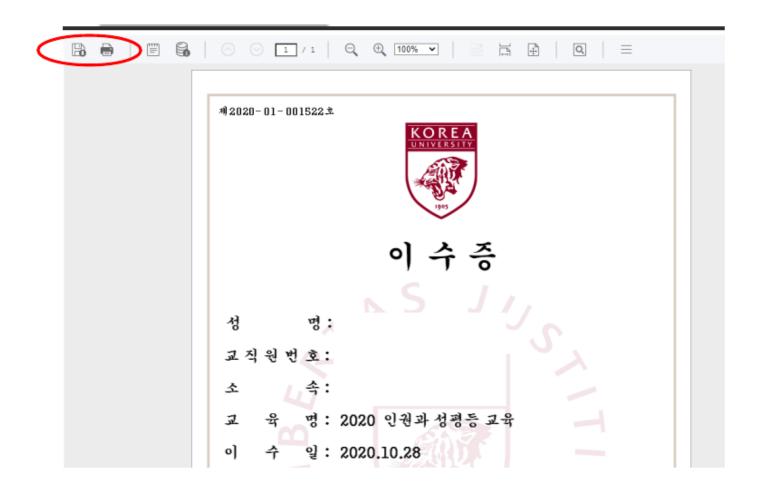

tps://kuchive.korea.ac.kr/). You can print it out according to the attached certificate output guide.

[Step 1] Finish watching 9 lectures

[Step 2] Quiz solving (at least 70 points)

[Step 3] ★ Authenticate (Enter ID password)



★ Content access is being tracked, and if 100% viewing is not history may be cancelled.



Click [step3] Confirmation Course Completion





● Enter your KU Portal ID/PW, and Click '확인'



# 5. Check the completion details in the portal



● Faculty&Staff: KU Portal > 인사/급여 > KU온라인교육이수현황



# 6. How to print a course certificate



● <a href="https://kuchive.korea.ac.kr/">https://kuchive.korea.ac.kr/</a> > Sign In > Click "증명서발급"



# 6. How to print a course certificate



● Click "법정의무교육" > Click "출력"



# 6. How to print a course certificate



Save or Print





# Thank you