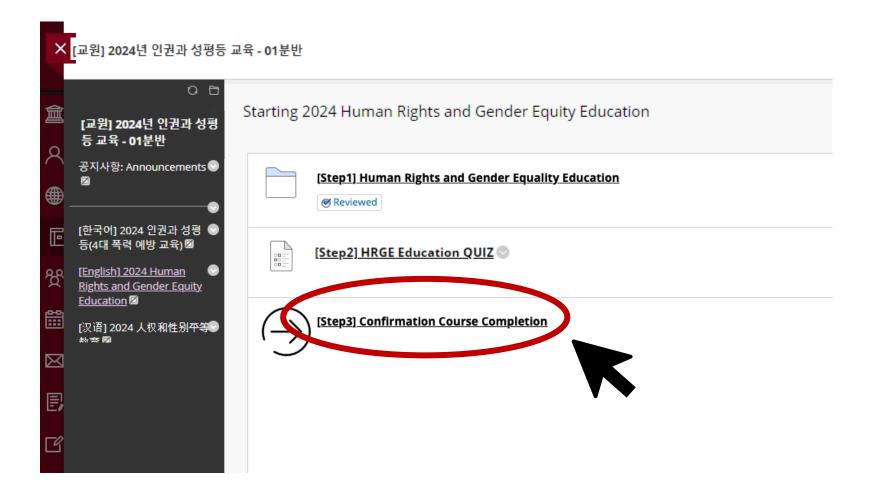

#### (2) How to start education video clips

Click 'Starting 2024 Human Rights and Gender Equity Education'

★ The course guidebook is in the attachment and portal notice (general notice).

You can print out this certificate at (https://kuchive.korea.ac.kr/). You can print it out according to the attached certificate output guide.

[Step 3] ★ Authenticate (Enter ID password)

★ Content access is being tracked, and if 100% viewing is not history may be cancelled.

Click [step3] Confirmation Course Completion

● Enter your KU Portal ID/PW, and Click '확인'