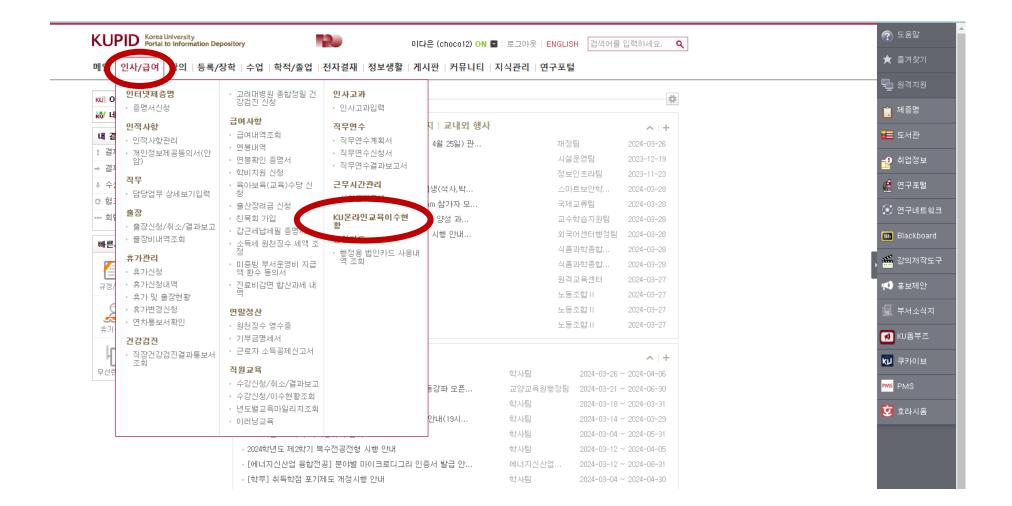

3. How to check your course completion on KU Portal (available on Portal in Korean language)

Faculty&Staff: KU Portal > 인사/급여 > KU온라인교육이수현황

# 5. Check the completion details in the portal

● Faculty&Staff: KU Portal > 인사/급여 > KU온라인교육이수현황