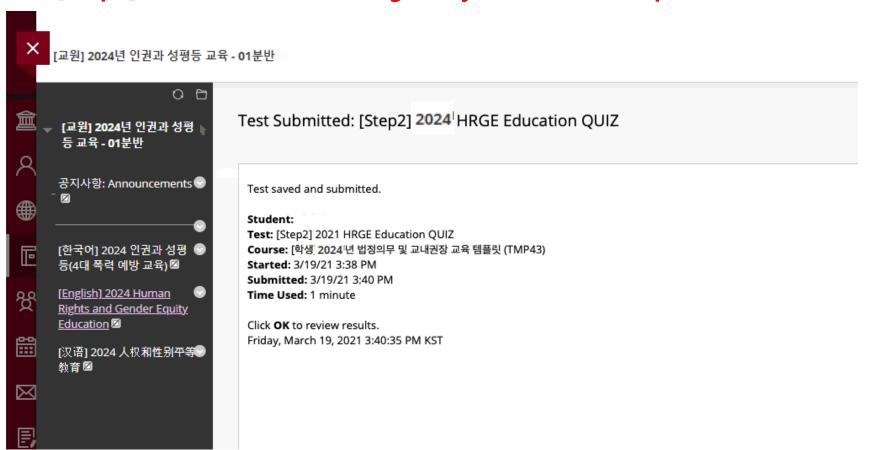

● Click " [step2] HRGE Education QUIZ"

Click "Begin" or "Continue"

If you complete the quiz please click "Save and Submit"

- Only when you marked a full score (60%) from the quiz, '[Step3] 2022 HRGE Education Confirmation course completion' is activated
  - ★ [Step3] should be done to register your course completion in KU Portal ★